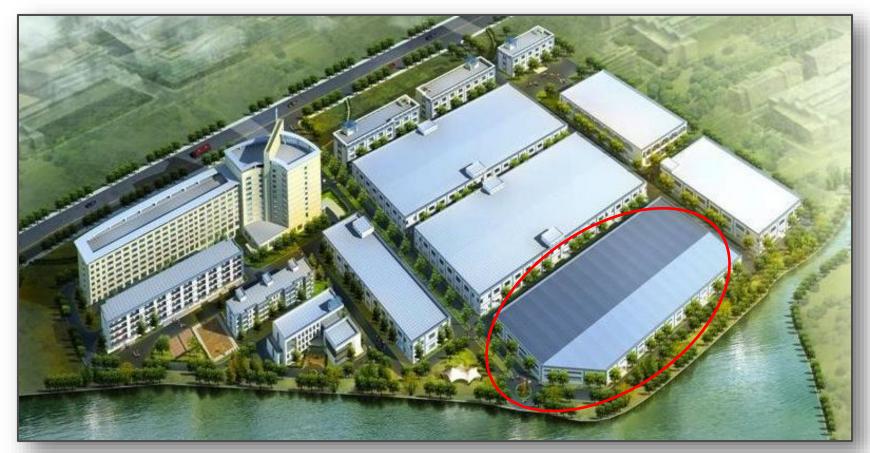

# ShengYang factory is located in the Shaoxing Ecological Sector Park, in the northern region of the Zhejiang Province of China.

- Over 1.64 million square feet of plant
- 1.43 million square feet of property

**Existing plant and future expansion** 

J