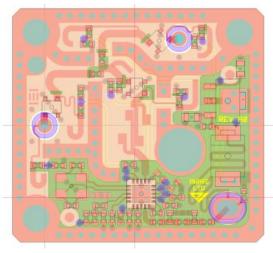

## Altium designer

PCB Layout, Schematic and BOM generation also integrates full 3D export to Mech design team