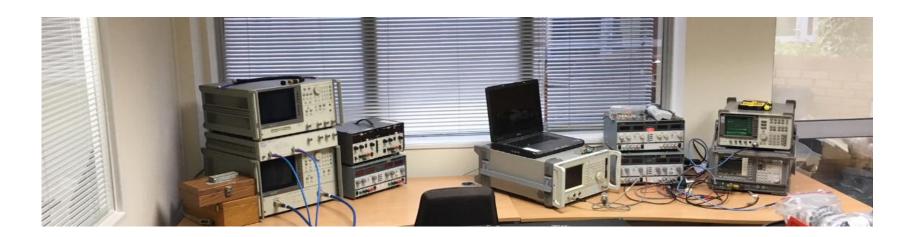

## UK Facility Lab test equipment

Wide range of equipment covering DC-26.5GHz Vector and scalar Network Analyzers Spectrum/Signal Analysers Noise figure analysers, environmental testing. Signal sources Precision assembly stations