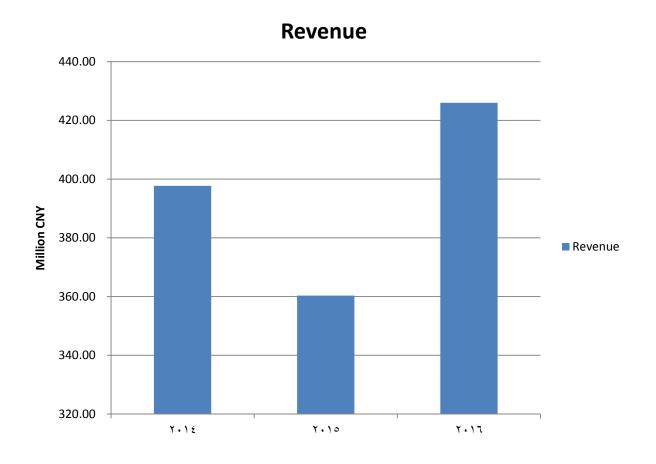

ployees.
- •Regional sales & program management offices in the United States and China.(United States:Garner,NC;China:Shaoxing,ZheJiang)









#### **DATA Cable Production**

- •A dedicated plant for Category Cable.
- ■CAT 5e ,CAT 6,CAT 6A and CAT7.
- **ANSI/TIA 568-C.2**

UL and ETL verified products.

■20 million feet/month.





## **Jumper Cable and Patch Cord Production**

- A dedicated plant capable of producing over 1.2 million units per month.
- **OEM Production for CATV Industry.**
- Bulk and Installation Kits.





#### **LNBF Production**

Dedicated Facilities capable of producing 1,000,000+ units per month.

 Currently producing as OEM for Satellite TV Industry in South
 America, Furance Asia Middle Fast

America ,Europe,Asia,Middle East





## Shengyang Revenue 2014-2016





## Revenue breakdown per product type FY2016



Total LNB Volume: 12M units

60% Single 25% Twin 10% Quad 5% Switch, Octo