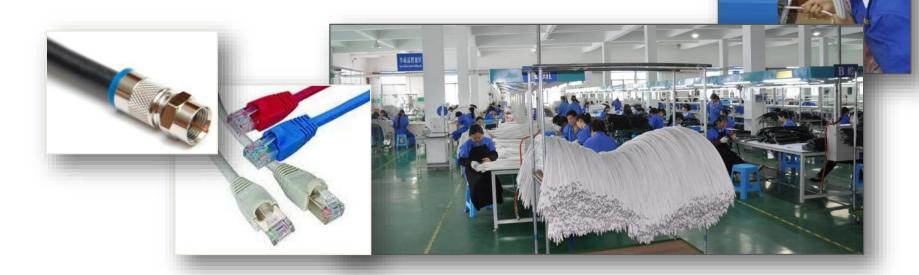

#### **DATA Cable Production**

- •A dedicated plant for Category Cable.
- ■CAT 5e ,CAT 6,CAT 6A and CAT7.
- **ANSI/TIA 568-C.2**

UL and ETL verified products.

■20 million feet/month.

## **Jumper Cable and Patch Cord Production**

- A dedicated plant capable of producing over 1.2 million units per month.
- **OEM Production for CATV Industry.**
- Bulk and Installation Kits.