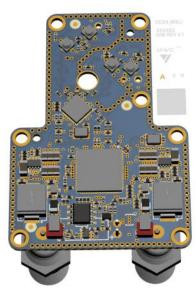

## Altium designer

PCB Layout, Schematic and BOM generation also integrates full 3D export to Mech design team