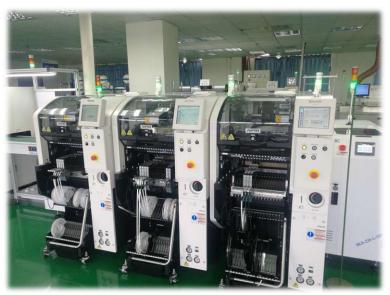

- Team based in Shengyang factory
- Key team Members
  - Robert Xu (VP)
  - John Orr (Director of Projects and Quality)

- High Speed S.M.T. Line
- We use the latest technology high speed S.M.T. line capable of making 120,000 placements per hour, per line.

• SMT line includes 100% SPI and AOI inspection and control.

 Production assembly and test line is set up using the latest Keysight test equipment, all test sites connected to a data base which can record all test site data based on unit serial number.