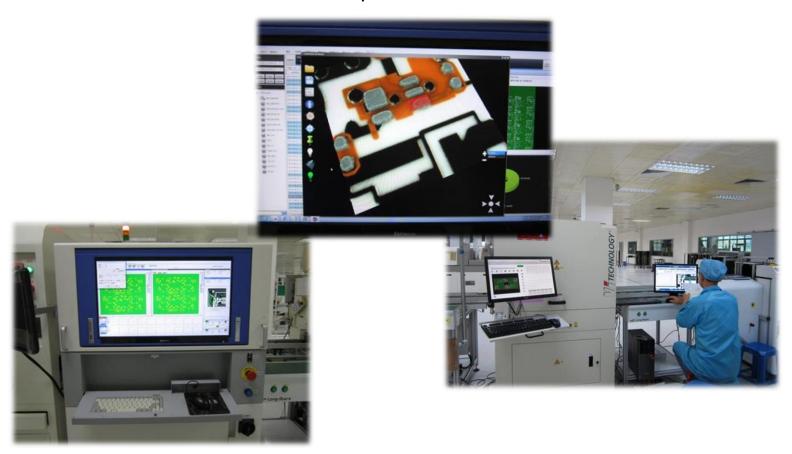

• SMT line includes 100% SPI and AOI inspection and control.

 Production assembly and test line is set up using the latest Keysight test equipment, all test sites connected to a data base which can record all test site data based on unit serial number.