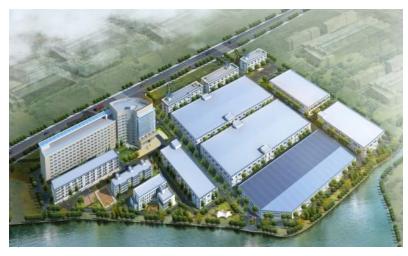

# ShengYang factory is located in the Shaoxing Ecological Sector Park, in the northern region of the Zhejiang Province of China.

- Over 1.64 million square feet of plant
- 1.43 million square feet of property

**Existing plant and future expansion** 

J