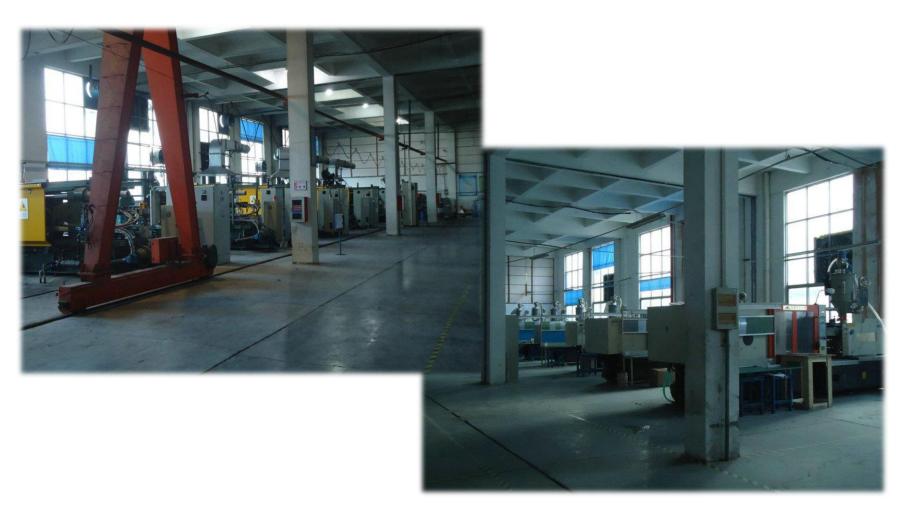

#### **Coaxial Cable Production**

- currently has 5 plants dedicated to coaxial cable production.
- Capacity to produce up to 60,000 kilometers
  (≈200 million feet) of coaxial cable per month.
- (20) Dielectric Lines(336) High-speed Braiders(10) Jacketing Lines
- Separate dedicated Warehouse.
- Future expansion planned.

- Extensive vertical integration ensures low cost materials, stable supply chain management and quality control.
- Over 700 dedicated employees.
- •Regional sales & program management offices in the United States and China.(United States:Garner,NC;China:Shaoxing,ZheJiang)