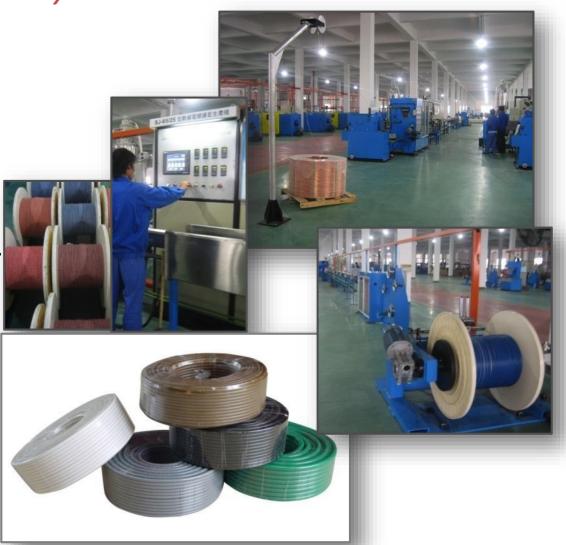

#### **Coaxial Cable Production**

- currently has 5 plants dedicated to coaxial cable production.
- Capacity to produce up to 60,000 kilometers
  (≈200 million feet) of coaxial cable per month.
- (20) Dielectric Lines(336) High-speed Braiders(10) Jacketing Lines
- Separate dedicated Warehouse.
- Future expansion planned.

#### **DATA Cable Production**

- •A dedicated plant for Category Cable.
- ■CAT 5e ,CAT 6,CAT 6A and CAT7.
- **ANSI/TIA 568-C.2**

UL and ETL verified products.

■20 million feet/month.