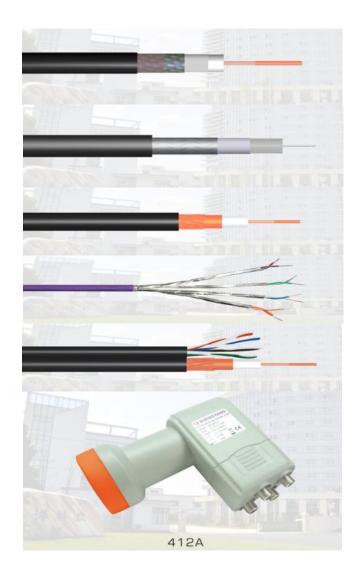

Key product lines include

- 75ohms coaxial cables
- data cables
- communication electronic equipment

These products are primarily deployed in Cable & Satellite TV markets as well as fixed data networks.

#### **Coaxial Cable Production**

- currently has 5 plants dedicated to coaxial cable production.
- Capacity to produce up to 60,000 kilometers
  (≈200 million feet) of coaxial cable per month.
- (20) Dielectric Lines(336) High-speed Braiders(10) Jacketing Lines
- Separate dedicated Warehouse.
- Future expansion planned.

#### **DATA Cable Production**

- •A dedicated plant for Category Cable.
- ■CAT 5e ,CAT 6,CAT 6A and CAT7.
- **ANSI/TIA 568-C.2**

UL and ETL verified products.

■20 million feet/month.

#### **LNBF Production**

Dedicated Facilities capable of producing 1,000,000+ units per month.

 Currently producing as OEM for Satellite TV Industry in South
 America, Furance Asia Middle Fast

America ,Europe,Asia,Middle East