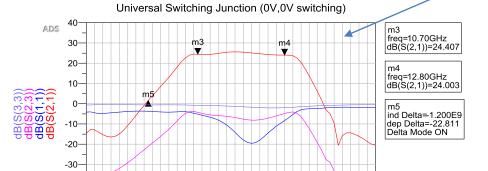

#### **Keysight ADS 2017**

Linear and non-linear microwave circuit design and simulation

Momentum 2.5D FEM simulation New EMC Filter and DC Break ADS freq=10.51GHz dB(S(2,1))=-0.627 freq=12.65GHz -10dB(S(2,1))=-0.273 dB(S(2,1)) dB(S(1,1)) -20--30 freq, GHz SY Universal Single EM Sim ADS m1 freq=8.766GHz dB(S(2,1))=-50.279 m3 ▼ m2 0m4 -10freq=10.70GHz dB(S(2,1))=-1.315 -20freq=12.74GHz dB(S(2,1))=-0.777 -30freq=9.504GHz dB(S(2,1))=-6.876 -40--50--60 10 13 Slide 5