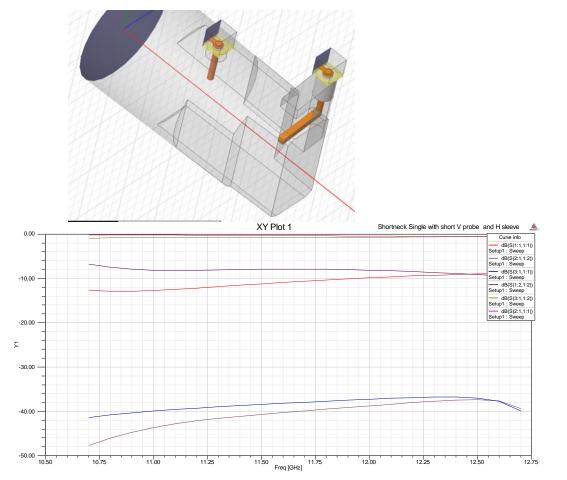

#### **Ansoft HFSS**

Full 3D EM simulation of passive structures eg filters, antennas

Radiation characteristics of horn antenna

Dual Pol waveguide system model and s-parameter simulation

#### Co-Simulation Front end HFSS + Momentum EM + Linear and Non-Linear models

-40-

Integrating 3D EM, Momentum EM (planar) with extracted linear and non-linear models results in the design meeting specification targets on the very first PCB iteration.