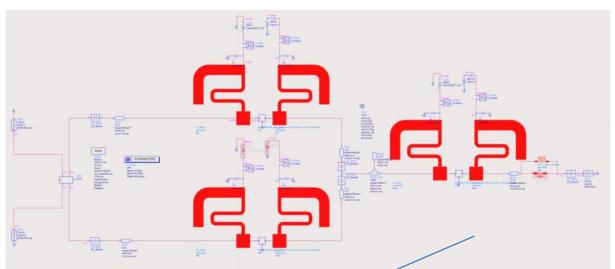

## Altium designer

PCB Layout, Schematic and BOM generation also integrates full 3D export to Mech design team

#### Co-Simulation Front end HFSS + Momentum EM + Linear and Non-Linear models

-40-

Integrating 3D EM, Momentum EM (planar) with extracted linear and non-linear models results in the design meeting specification targets on the very first PCB iteration.