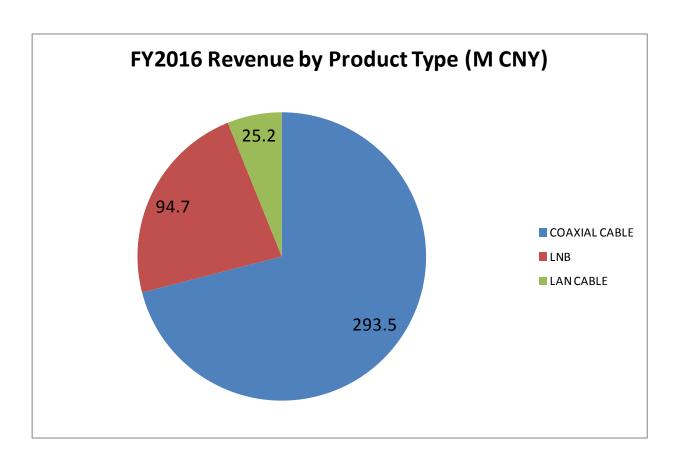

## Revenue breakdown per product type FY2016

Total LNB Volume: 12M units

60% Single 25% Twin 10% Quad 5% Switch, Octo